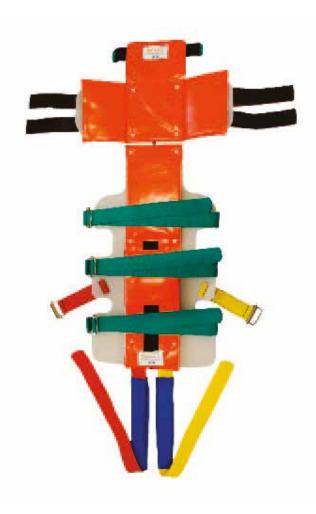

## SLIXSS SLIX Spinal Splint

The Head pocket & Back Pad are padded and the sides and top of the Head Pocket are also stiffened for extra protection. Rotating Velcro<sup>™</sup> head closures ensure security and versatility. All standard cervical collars are compatible.

Colour coded Crutch Straps are provided along with 3 cross body straps. All are rated at 400K

The Lumbar Pad is adjustable for position, a unique feature, which combined with the new design Crutch Straps, allows one size fits all, with greater casualty comfort and security.

The SLIX Spinal Splint may be used as the ultimate skinny drag stretcher - adding less than 10mm to the girth.

Product Code: SLIXSS

Conformance: CE 93/42/EEC CLASS 1

Dimensions: Length: 102cm

Width: 20cm (head), 44cm (body)