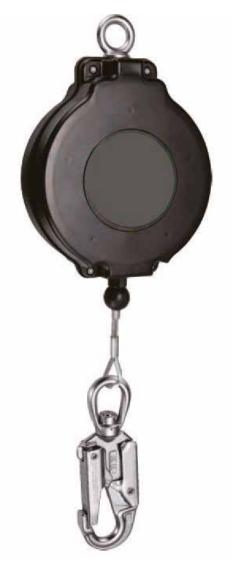

## ABRL06 6m Fall Arrest Device

The 6m Fall Arrest Device is designed to provide fall protection from falls from height.

Anchored above the user, it gives the user a safe area of work. The retracting line pays in and out of the device as the user moves.

In the event of a fall, a brake engages, arresting the fall of the user with a controlled deceleration force.

Fitted with snap indicator on the line.

Product Code: ABRL06

Conformance: BS EN 360

Line: Galvanised Steel

Max Recommended User Weight: 136KG

Weight: 6.6kg

Service Interval: 12 months

National Trench Safety UK 28 Moor Lane Industrial Estate, Moxon Way, Leeds, LS25 6ES Phone: 03332 076 007 Email: enquiry@ntsafety.com www.ntsafety.co.uk