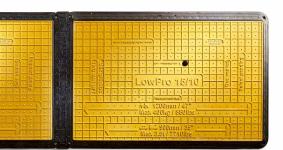

Enable access for residents to their

Prevent drifting using our patented

To support vehicles up to 3.5 tonnes

> To be configured individually and as part

of a larger system including infill strips

Enquire about minimum order quantities

Flexi-Edge technology and Infill

homes

connector strips

for customisations