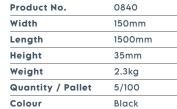

# **COMPLIANCE CODE**

HAUC 2018/01 Driveway Trench Cover

LOWPRO INFILL 15/10 SHORTProduct No.0375Width150mmLength1000mmHeight35mmWeight2kgQuantity / Pallet5/100

Black

Colour

LOWPRO INFILL 15/10 LONG