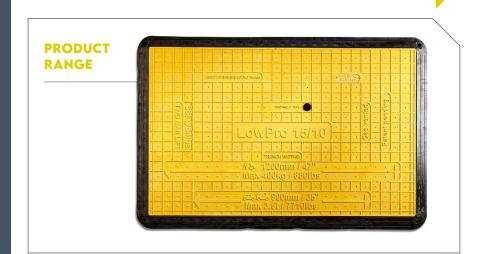

## TRENCH COVER SYSTEM

The LowPro 15/10 Trench Cover uses our patented Flexi-Edge technology and is a suitable driveway board for 3.5 tonnes vehicles over a 900mm trench.

### **Usage Benefits**

- Can be easily installed, transported and stored
- Safely cover holes and trenches up to 900mm
- Patented Flexi-Edges are moulded around the whole board, creating a durable protective barrier for the trench cover
- Hi-vis and anti-trip trench covers create a safe passageway for pedestrians, wheelchairs and vehicles