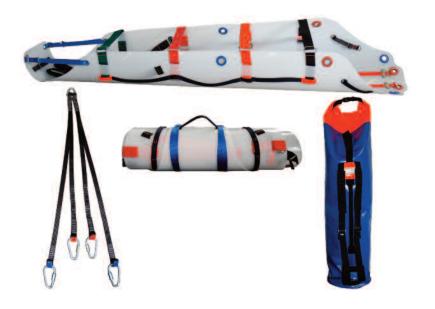

## SLIX100 KIT SLIX100 Stretcher, Horizontal & Vertical Lifting Strop and Carry Bag

A robust, compact and lightweight stretcher. The flexible material combined to a smooth finish allows easy sliding and permits the stretcher to be rolled width ways or lengthways to facilitate transport. No webbing passes under the stretcher preventing damage whilst dragging. Strong handles around the stretcher allow it to be maneuvered by several rescuers. The stretcher may be hauled vertically or horizontally. The lifting strops secure and allow the stretcher to mould around the casualty. The Abtech Stretcher may be used with the Abtech Two Person Tripod for confined space rescue.

Product Code: SLIX100 KIT

Conformance: CE 93/42/EEC CLASS 1

Max Recommended User Weight: 400KG

Width - 915mm Length - 2300mm