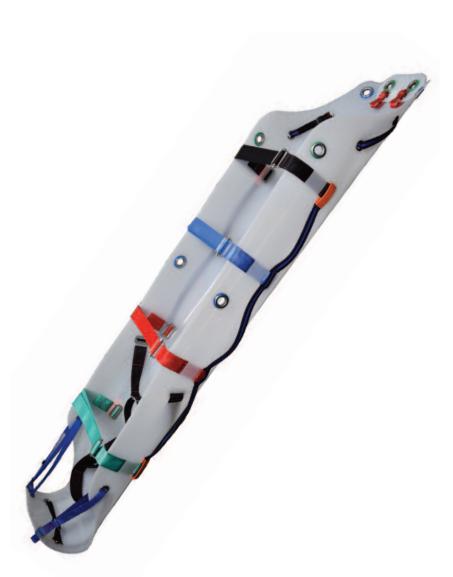

## SLIX100 SLIX100 Stretcher

A robust, compact and lightweight stretcher. The flexible material combined to a smooth finish allows easy sliding and permits the stretcher to be rolled width ways or lengthways to facilitate transport. No webbing passes under the stretcher preventing damage whilst dragging. Strong handles around the stretcher allow it to be maneuvered by several rescuers. The stretcher may be hauled vertically or horizontally. The lifting strops secure and allow the stretcher to mould around the casualty. The Abtech Stretcher may be used with the Abtech Two Person Tripod for confined space rescue.

Product Code: SLIX100

Conformance: CE 93/42/EEC CLASS 1

Max Recommended User Weight: 400KG

Width - 915mm Length - 2300mm

Materials Stretcher: Low Density Polyethylene Webbing: Polyester Buckles: Stainless Steel