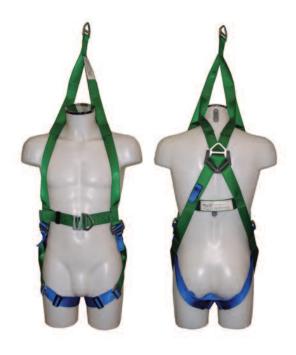

## ABRES Rescue Harness

Rescue Harness complete with a dorsal (rear 'D') attachment point and thoral 'D' attachment point and overhead attachment point
Suitable for general work application where there is a risk falling and working in confined spaces

Product Code: ABRES

Conformance: BS EN 361 BS EN 1497

Max Recommended User Weight: 150KG

Weight: 1.5kg

Chest Size:

ABRES SML - Small - 32" - 37" ABRES STD - Standard - 38"- 45" ABRES XL - Large - 46" - 58"