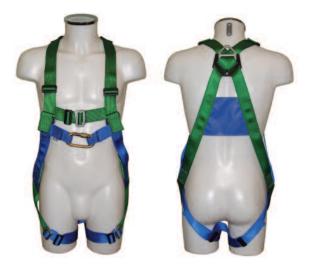

## AB20SL Two Point Soft Loop Harness

Two Point Soft Loop Harness complete with a dorsal (rear 'D') attachment point and thoral soft loop attachment point. Suitable for general work application where there is a risk falling.

Product Code: AB20SL

Conformance: BS EN 361 BS EN 1497

Max Recommended User Weight: 150KG

Weight: 1.25kg

Chest Size: AB20SL SML - Small - 32" - 37" AB20SL STD - Standard - 38"- 45" AB20SL XL - Large - 46" - 58"