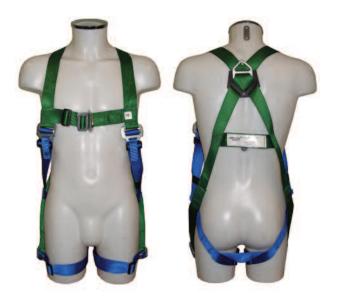

## AB20 Two Point Harness

Two Point Harness complete with a dorsal (rear 'D') attachment point and thoral 'D' attachment point. Suitable for general work application where there is a risk falling.

Product Code: AB20

Conformance: BS EN 361

Max Recommended User Weight: 150KG

Weight: 1.35kg

Chest Size: AB20 SML - Small - 32" - 37" AB20 STD - Standard - 38"- 45" AB20 XL - Large - 46" - 58"

Lifespan:

The maximum lifespan of the product is *10 years* from the recorded first use. The type of use and the conditions will affect the lifespan of a product.