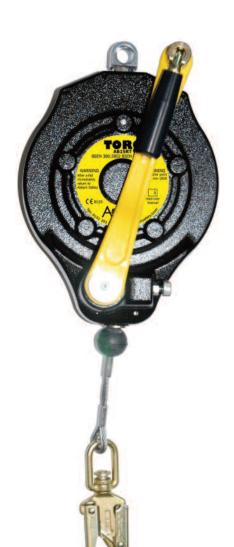

## AB15RT TORQ 15m Fall Arrest Recovery Device

TORQ 15m Fall Arrest Recovery Device is designed to provide fall protection from falls from height.

Anchored above the user, it gives the user a safe area of work. The retracting line pays in and out of the device as the user moves.

In the event of a fall, a brake engages, arresting the fall of the user with a controlled deceleration force.

The AB15RT has an integral winch mechanism, so in the event of a fall, the top man will be able to raise or lower the user to a safe area.

Swivel anchor eye on top.

Can be mounted onto Abtech Tripods and Davit arms for access and egress from a confined space

Product Code: AB15RT

Conformance: BS EN 360 BS EN 1496

Cable:

15m x 5mm Galvanised Steel