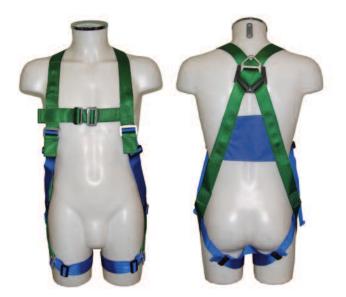

## AB10 Single Point Harness

Single Point Harness complete with a dorsal (rear 'D') attachment point. Suitable for general work application where there is a risk falling.

Product Code: AB10

Conformance: BS EN 361

Max Recommended User Weight: 150KG

Weight: 950g

Chest Size: AB10 SML - Small - 32" - 37" AB10 STD - Standard - 38"- 45" AB10 XL - Large - 46" - 58"

Lifespan:

The maximum lifespan of the product is *10 years* from the recorded first use. The type of use and the conditions will affect the lifespan of a product.