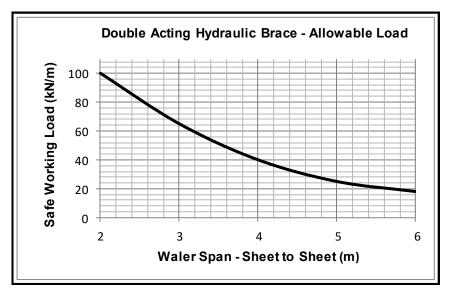

| Model | External Dimensions (mm) |         | Waight (Kg) | SWL (kN/m)        |
|-------|--------------------------|---------|-------------|-------------------|
|       | Minimum                  | Maximum | Weight (Kg) | Maximum Extension |
| A     | 2000                     | 3000    | 960         | 65.0              |
| В     | 3000                     | 4000    | 1068        | 41.0              |
| С     | 4000                     | 5000    | 1280        | 25.0              |
| D     | 5000                     | 6000    | 1576        | 18.0              |
| E     | 6000                     | 7000    | 2508        | 18.0              |