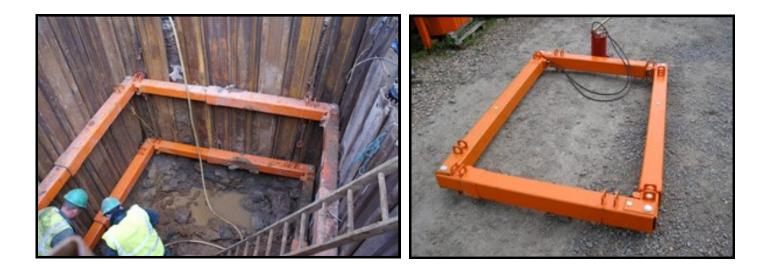

## TECHNICAL DATA SHEET Hydraulic Manhole Frame

The Heavy Duty Manhole Brace Frame is made up of four telescopic arms, each enclosing a double acting hydraulic cylinder. The four arms are retained at each corner by a high yield pin, to form a square or rectangular assembly.

When pressure is applied simultaneously to each cylinder, via a four way connected hand pump, this extends the frame by telescopic effect to the desired dimensions.

From the closed position, each leg will extend a maximum of 1m and each cylinder will take a safe working load of 10 tonnes.