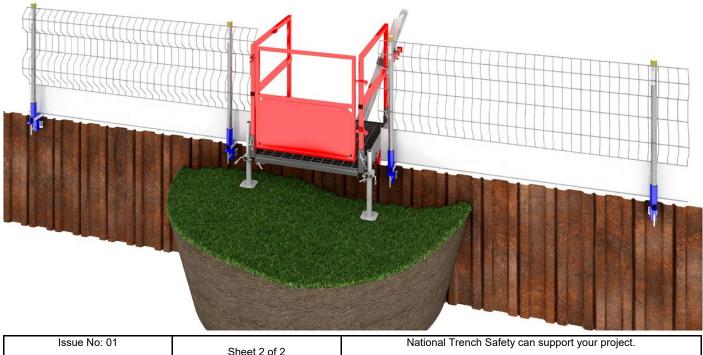

## COLLAPSIBLE LADDER PLATFORM

- Manufactured from mild steel with powder coated finish.
- Specially designed for backhoe type boxes and sheeted trenches.
- Cantilevered platform enables safe side entry on to ladder.
- Standard pole ladder fits directly onto the unit and is locked in place by 2 ladder clamps.
- Adjustable clamps fit directly onto a trench box or sheets (2 sheet clamps and 2 box clamps supplied with platform).
- Adjustable front legs for ease of levelling.
- Collapsible sides and gate for ease of storage.

The extendable arm which supports the trench ladder can be moved from side to side to suit left or right handed installation.

| Issue date: March 2020                                                                        | Sheet 2 of 2 | Call our National Team - 03332 076 007                                                                                                                                                                                                                                  |
|-----------------------------------------------------------------------------------------------|--------------|-------------------------------------------------------------------------------------------------------------------------------------------------------------------------------------------------------------------------------------------------------------------------|
| NTS (UK), Unit 28 Moor Lane Trading Estate, Moxon Way,<br>Sherburn in Elmet, Leeds, LS25 6ES. |              | The information contained within these data sheets remains the property<br>of NTS (UK) and is not to be altered or reproduced without written<br>permission. NTS (UK) reserves the right to change any data without<br>giving prior notice. ONCE PRINTED - UNCONTROLLED |