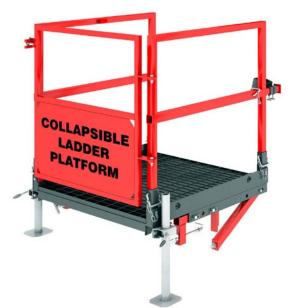

## COLLAPSIBLE LADDER PLATFORM

- Manufactured from mild steel with powder coated finish.
- Specially designed for backhoe type boxes and sheeted trenches.
- Cantilevered platform enables safe side entry on to ladder.
- Standard pole ladder fits directly onto the unit and is locked in place by 2 ladder clamps.
- Adjustable clamps fit directly onto a trench box or sheets (2 sheet clamps and 2 box clamps supplied with platform).
- Adjustable front legs for ease of levelling.
- Collapsible sides and gate for ease of storage.