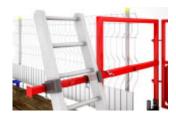

The extendable arm which supports the trench ladder can be moved from side to side to suit left or right handed installation.

| Issue date: March 2020                                                                        | Sheet 2 of 2 | Call our National Team - 03332 076 007                                                                                                                                                                                                                                  |
|-----------------------------------------------------------------------------------------------|--------------|-------------------------------------------------------------------------------------------------------------------------------------------------------------------------------------------------------------------------------------------------------------------------|
| NTS (UK), Unit 28 Moor Lane Trading Estate, Moxon Way,<br>Sherburn in Elmet, Leeds, LS25 6ES. |              | The information contained within these data sheets remains the property<br>of NTS (UK) and is not to be altered or reproduced without written<br>permission. NTS (UK) reserves the right to change any data without<br>giving prior notice. ONCE PRINTED - UNCONTROLLED |