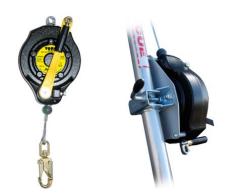

### (ABTECH AB15RT)

15m fall arrest recovery, with an integral winch mechanism. Swivel anchor eye on top. Can be mounted onto a Tripod or Davit arm.

Weight: 10kg

Line: 15m Galvanised Wire

Rescue Lifting Max Rated Load: 150kg

NOTE: Winch should be covered/ stored in a dry place, when not in use.