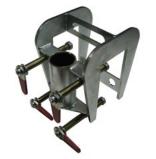

## (ABTECH BARREL MOUNT 30036)

To be used with Davit Arms.

To fit shoring, with a maximum width of 57mm.

Weight: 18kg

NTS (UK), Unit 28 Moor Lane Trading Estate, Moxon Way, Sherburn in Elmet, Leeds, LS25 6ES.