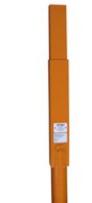

## (ABTECH BARREL MOUNT 30036)

To be used with Davit Arms.

To fit shoring, with a maximum width of 57mm.

Weight: 18kg

NTS (UK), Unit 28 Moor Lane Trading Estate, Moxon Way, Sherburn in Elmet, Leeds, LS25 6ES.