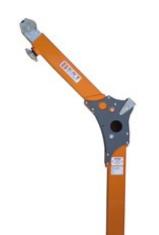

### (ABTECH UPPER DAVIT 30104)

Small Upper Davit, with an adjustable offset. To be used with a Lower Davit and Base.

Weight: 10kg

### (ABTECH LOWER DAVIT 30108)

Small Lower Davit.

To be used with an Upper Davit and Barrel Mount.

Weight: 6kg

Height: 1016mm

Sheet 1 of 1